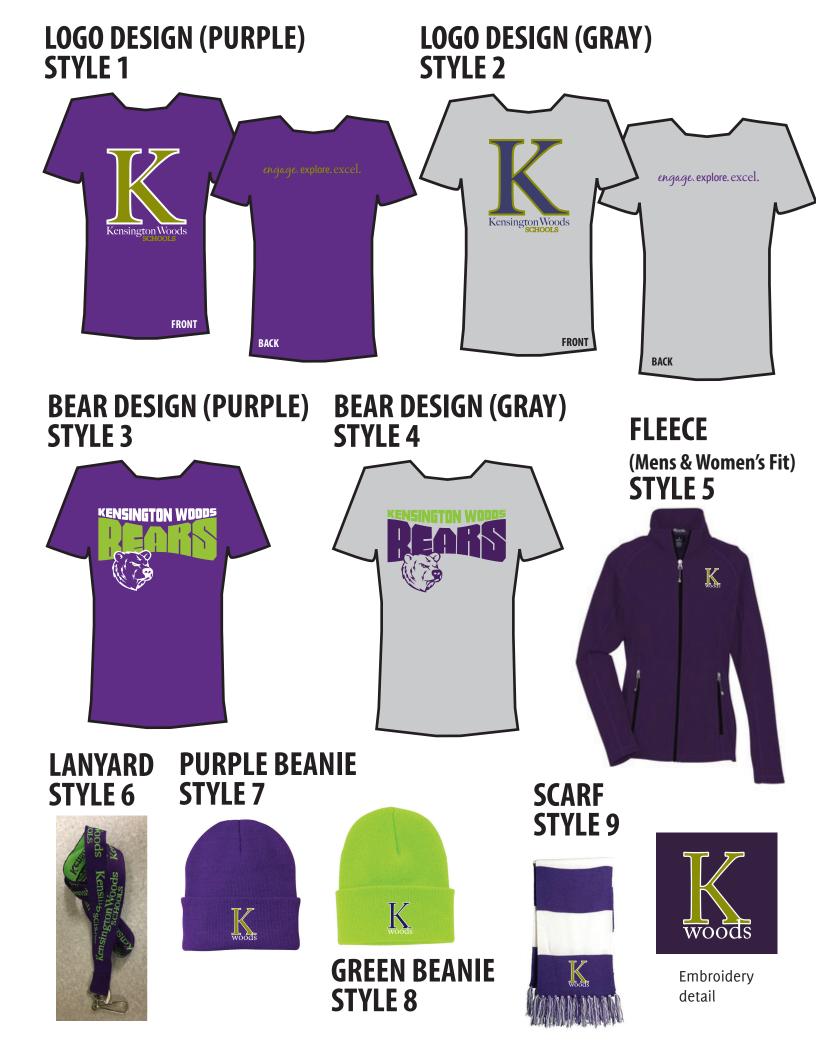

|         |                                                             | Youth<br>L  | Adult S | Adult M | Adult L | Adult XL | Adult<br>2XL<br>Add \$3 | Adult<br>3XL<br>Add \$3 |
|---------|-------------------------------------------------------------|-------------|---------|---------|---------|----------|-------------------------|-------------------------|
| Style 1 | Logo T-shirt - PURPLE \$20                                  |             |         |         |         |          |                         |                         |
| Style 1 | Logo Hooded Sweatshirt - PURPLE \$35                        |             |         |         |         |          |                         |                         |
| Style 1 | Logo T-shirt - GRAY \$20                                    |             |         |         |         |          |                         |                         |
| Style 2 | Logo Hooded Sweatshirt - GRAY \$35                          |             |         |         |         |          |                         |                         |
| Style 3 | Bears T-shirt - PURPLE \$20                                 |             |         |         |         |          |                         |                         |
| Style 3 | Bears Hooded Sweatshirt - PURPLE \$35                       |             |         |         |         |          |                         |                         |
| Style 4 | Bears T-shirt - GRAY \$20                                   |             |         |         |         |          |                         |                         |
| Style 4 | Bears Hooded Sweatshirt - GRAY \$35                         |             |         |         |         |          |                         |                         |
| Style 5 | Purple KWoods Fleece - WOMEN'S FIT \$50                     | Extra Small |         |         |         |          |                         |                         |
| Style 5 | Purple KWoods Fleece - MEN'S FIT \$50<br>Available up to 5X | X           |         |         |         |          |                         |                         |
|         | Lanyard \$3                                                 |             |         |         |         |          |                         |                         |
| Style 7 | Purple Embroidered Beanie \$20                              |             |         |         |         |          |                         |                         |
| Style 8 | Green Embroidered Beanie \$20                               |             |         |         |         |          |                         |                         |
| Style 9 | KWoods Embroidered Scarf \$25                               |             |         |         |         |          |                         |                         |